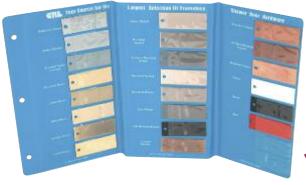

## SHOWER DOOR HINGE FINISH DISPLAY

- Contains Color Chips of **All Popular Finishes**
- A Great Tool for Selecting **Matching Décors**

The newly designed Shower Door Hinge Finish Display contains color chips of all popular finishes. The display fits nicely into a notebook, or can be hung in showroom display area. In addition, a Color Chip Chain or Individual Color Chips are available separately.

CAT. NO. SDFD04 Complete Hinge Finish Display

CAT. NO. PF04 Replacement Tri-Fold Only (for SDFD04)