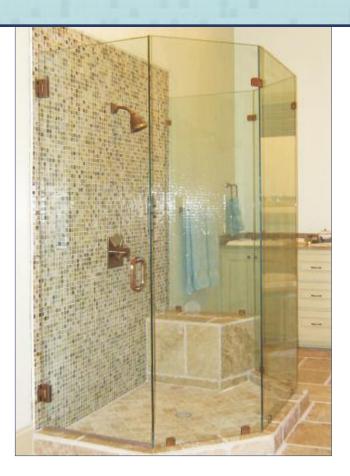

#### BEAUTY

All CRL Frameless Shower Door Hardware has consistent finishes that reflect the "hands-on" manufacturing processes used in its production. It will instantly add a look of quality to the appearance of your enclosure, and with proper care and cleaning, will remain beautiful for years to come.

#### VARIETY

CRL Frameless Shower Door Hardware is available in a variety of beautiful finishes to enhance the décor of the surrounding environs. There are bright mirror-like finishes that sparkle, antique and high-tech finishes, brushed finishes for 'soft' décors, and painted finishes such as black, white, and red for enclosures that go beyond the conventional.