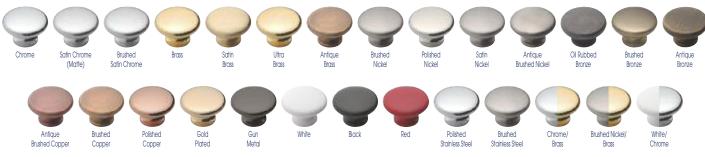

#### VARIETY

CRL Frameless Shower Door Hardware is available in a variety of beautiful finishes to enhance the décor of the surrounding environs. There are bright mirror-like finishes that sparkle, antique and high-tech finishes, brushed finishes for 'soft' décors, and painted finishes such as black, white, and red for enclosures that go beyond the conventional.

### **CUSTOM FINISH**

If we don't have a stock finish that is to your liking we can produce virtually any finish that is compatible to the brass, stainless steel or aluminum constructed hardware.

#### CAT. NO. CH1P Individual Color Chips

Simply add the finish designation to complete the part number ie: CH1PABRZ = Antique Bronze

**CAT. NO. SDCSK** Color Chip Chain

Contains Color Chips of Our Popular Finishes